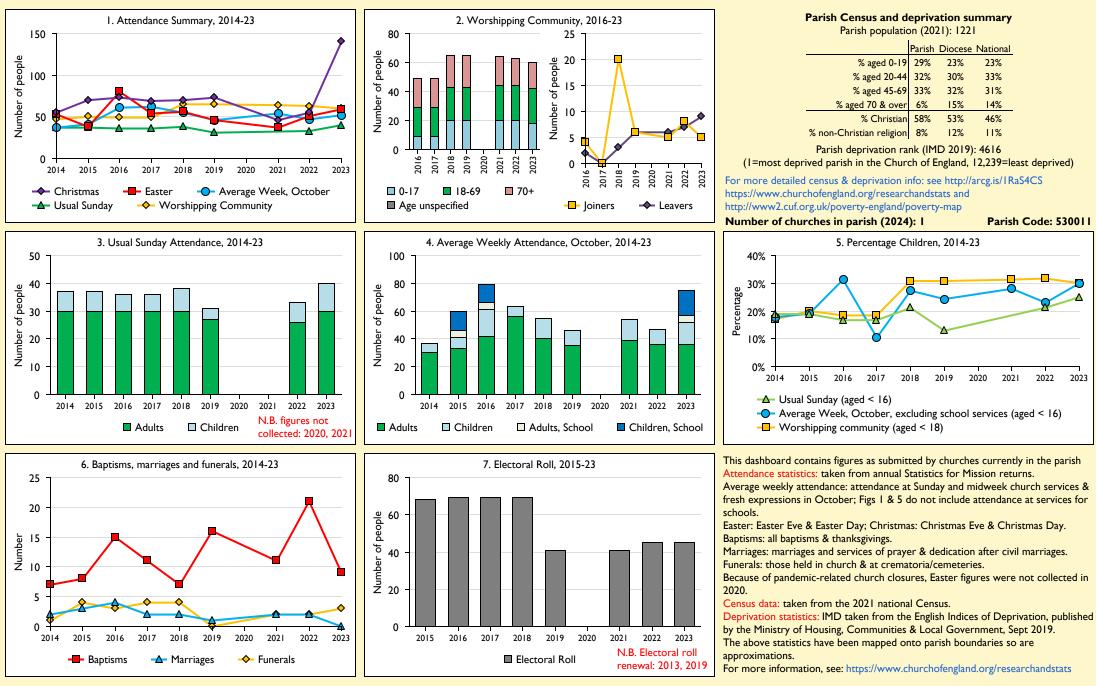

## SfM Dashboard for the Parish of Altham: St James in the deanery of ACCRINGTON

Variations in attendance from year to year may be the result of changes in the number of churches that submitted returns, or changes in parish/benefice structure. Number of churches included in returns: 2014 1;2015 1;2016 1;2017 1;2018 1;2019 1;2020 0;2021 1;2022 1;2023 1.